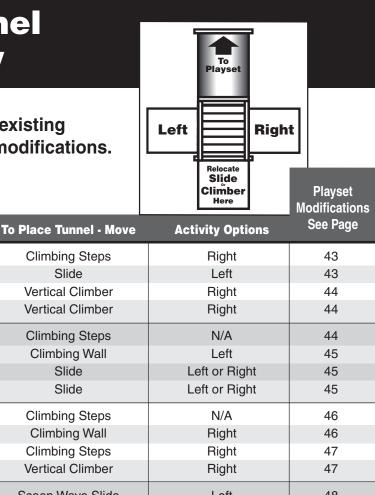

## Adventure Tunnel Compatibility

Attach the Adventure Tunnel to your existing PlayStar playset which may require modifications.

**Design Option** 

Gold

Silver

Bronze

Starter

Gold

Place on level ground.

Rondom

**Trainer**<sup>...</sup>

Playset

65

| Gontencier™                                        | Silver             | Climbing Wall                                               | Left                                                                                                                                                                                                                                                                                                                                                                                                                                                                                                                                                                                                                                                                                                                                                                                                                            | 45                                                                                                                                                                                                                                                                                                                                                                                                                                                                                                                                                                                                                                                                                                                                                                                                                                                                                    |
|----------------------------------------------------|--------------------|-------------------------------------------------------------|---------------------------------------------------------------------------------------------------------------------------------------------------------------------------------------------------------------------------------------------------------------------------------------------------------------------------------------------------------------------------------------------------------------------------------------------------------------------------------------------------------------------------------------------------------------------------------------------------------------------------------------------------------------------------------------------------------------------------------------------------------------------------------------------------------------------------------|---------------------------------------------------------------------------------------------------------------------------------------------------------------------------------------------------------------------------------------------------------------------------------------------------------------------------------------------------------------------------------------------------------------------------------------------------------------------------------------------------------------------------------------------------------------------------------------------------------------------------------------------------------------------------------------------------------------------------------------------------------------------------------------------------------------------------------------------------------------------------------------|
|                                                    | Bronze             | Slide                                                       | Left or Right                                                                                                                                                                                                                                                                                                                                                                                                                                                                                                                                                                                                                                                                                                                                                                                                                   | 45                                                                                                                                                                                                                                                                                                                                                                                                                                                                                                                                                                                                                                                                                                                                                                                                                                                                                    |
|                                                    | Starter            | Slide                                                       | Left or Right                                                                                                                                                                                                                                                                                                                                                                                                                                                                                                                                                                                                                                                                                                                                                                                                                   | 45                                                                                                                                                                                                                                                                                                                                                                                                                                                                                                                                                                                                                                                                                                                                                                                                                                                                                    |
| Legacy<br>SuperSier                                | Gold               | Climbing Steps                                              | N/A                                                                                                                                                                                                                                                                                                                                                                                                                                                                                                                                                                                                                                                                                                                                                                                                                             | 46                                                                                                                                                                                                                                                                                                                                                                                                                                                                                                                                                                                                                                                                                                                                                                                                                                                                                    |
|                                                    | Silver             | Climbing Wall                                               | Right                                                                                                                                                                                                                                                                                                                                                                                                                                                                                                                                                                                                                                                                                                                                                                                                                           | 46                                                                                                                                                                                                                                                                                                                                                                                                                                                                                                                                                                                                                                                                                                                                                                                                                                                                                    |
|                                                    | Bronze             | Climbing Steps                                              | Right                                                                                                                                                                                                                                                                                                                                                                                                                                                                                                                                                                                                                                                                                                                                                                                                                           | 47                                                                                                                                                                                                                                                                                                                                                                                                                                                                                                                                                                                                                                                                                                                                                                                                                                                                                    |
|                                                    | Starter            | Vertical Climber                                            | Right                                                                                                                                                                                                                                                                                                                                                                                                                                                                                                                                                                                                                                                                                                                                                                                                                           | 47                                                                                                                                                                                                                                                                                                                                                                                                                                                                                                                                                                                                                                                                                                                                                                                                                                                                                    |
| Supersier.                                         | Gold               | Scoop Wave Slide<br>Climbing Wall                           | Left<br>Right                                                                                                                                                                                                                                                                                                                                                                                                                                                                                                                                                                                                                                                                                                                                                                                                                   | 48<br>48                                                                                                                                                                                                                                                                                                                                                                                                                                                                                                                                                                                                                                                                                                                                                                                                                                                                              |
|                                                    | Silver             | Scoop Wave Slide<br>Giant Scoop Wave Slide<br>Climbing Wall | Left<br>Left<br>Right                                                                                                                                                                                                                                                                                                                                                                                                                                                                                                                                                                                                                                                                                                                                                                                                           | 49<br>50<br>49                                                                                                                                                                                                                                                                                                                                                                                                                                                                                                                                                                                                                                                                                                                                                                                                                                                                        |
|                                                    | Bronze             | Climbing Steps<br>Scoop Wave Slide                          | Left<br>Left or Right                                                                                                                                                                                                                                                                                                                                                                                                                                                                                                                                                                                                                                                                                                                                                                                                           | 50<br>50                                                                                                                                                                                                                                                                                                                                                                                                                                                                                                                                                                                                                                                                                                                                                                                                                                                                              |
| VARSITY                                            | Gold               | (As Shown)                                                  | Left or Right                                                                                                                                                                                                                                                                                                                                                                                                                                                                                                                                                                                                                                                                                                                                                                                                                   |                                                                                                                                                                                                                                                                                                                                                                                                                                                                                                                                                                                                                                                                                                                                                                                                                                                                                       |
|                                                    | Silver             | (As Shown)                                                  | Left or Right                                                                                                                                                                                                                                                                                                                                                                                                                                                                                                                                                                                                                                                                                                                                                                                                                   |                                                                                                                                                                                                                                                                                                                                                                                                                                                                                                                                                                                                                                                                                                                                                                                                                                                                                       |
|                                                    | Bronze             | N/A                                                         | N/A                                                                                                                                                                                                                                                                                                                                                                                                                                                                                                                                                                                                                                                                                                                                                                                                                             |                                                                                                                                                                                                                                                                                                                                                                                                                                                                                                                                                                                                                                                                                                                                                                                                                                                                                       |
|                                                    | Starter            | N/A                                                         | N/A                                                                                                                                                                                                                                                                                                                                                                                                                                                                                                                                                                                                                                                                                                                                                                                                                             |                                                                                                                                                                                                                                                                                                                                                                                                                                                                                                                                                                                                                                                                                                                                                                                                                                                                                       |
| ALLERO<br>GRANDSLAM                                | Gold               | (As Shown)                                                  | Left                                                                                                                                                                                                                                                                                                                                                                                                                                                                                                                                                                                                                                                                                                                                                                                                                            | 51                                                                                                                                                                                                                                                                                                                                                                                                                                                                                                                                                                                                                                                                                                                                                                                                                                                                                    |
|                                                    | Silver             | Rock Wall                                                   | Left                                                                                                                                                                                                                                                                                                                                                                                                                                                                                                                                                                                                                                                                                                                                                                                                                            | 51                                                                                                                                                                                                                                                                                                                                                                                                                                                                                                                                                                                                                                                                                                                                                                                                                                                                                    |
|                                                    | Bronze             | (As Shown)                                                  | Left                                                                                                                                                                                                                                                                                                                                                                                                                                                                                                                                                                                                                                                                                                                                                                                                                            | 51                                                                                                                                                                                                                                                                                                                                                                                                                                                                                                                                                                                                                                                                                                                                                                                                                                                                                    |
|                                                    | Starter            | Rock Wall                                                   | Left                                                                                                                                                                                                                                                                                                                                                                                                                                                                                                                                                                                                                                                                                                                                                                                                                            | 51                                                                                                                                                                                                                                                                                                                                                                                                                                                                                                                                                                                                                                                                                                                                                                                                                                                                                    |
| GRANDSLAM <sup>°</sup><br>GREATESCARE <sup>°</sup> | Gold               | (As Shown)                                                  | Right                                                                                                                                                                                                                                                                                                                                                                                                                                                                                                                                                                                                                                                                                                                                                                                                                           | 51                                                                                                                                                                                                                                                                                                                                                                                                                                                                                                                                                                                                                                                                                                                                                                                                                                                                                    |
|                                                    | Silver             | Rock Wall                                                   | Right                                                                                                                                                                                                                                                                                                                                                                                                                                                                                                                                                                                                                                                                                                                                                                                                                           | 51                                                                                                                                                                                                                                                                                                                                                                                                                                                                                                                                                                                                                                                                                                                                                                                                                                                                                    |
|                                                    | Bronze             | (As Shown)                                                  | Right                                                                                                                                                                                                                                                                                                                                                                                                                                                                                                                                                                                                                                                                                                                                                                                                                           | 51                                                                                                                                                                                                                                                                                                                                                                                                                                                                                                                                                                                                                                                                                                                                                                                                                                                                                    |
|                                                    | Starter            | Rock Wall                                                   | Right                                                                                                                                                                                                                                                                                                                                                                                                                                                                                                                                                                                                                                                                                                                                                                                                                           | 51                                                                                                                                                                                                                                                                                                                                                                                                                                                                                                                                                                                                                                                                                                                                                                                                                                                                                    |
| GREATESCAPE                                        | All Design Options | Wood Rock Wall                                              | Left                                                                                                                                                                                                                                                                                                                                                                                                                                                                                                                                                                                                                                                                                                                                                                                                                            | 51                                                                                                                                                                                                                                                                                                                                                                                                                                                                                                                                                                                                                                                                                                                                                                                                                                                                                    |
|                                                    |                    | Bronze Starter                                              | BronzeSlideLegacy**GoldClimbing StepsSilverClimbing WallBronzeClimbing WallBronzeClimbing StepsStarterVertical ClimberSuper StartGoldScoop Wave Slide<br>Climbing WallSuper StartGoldScoop Wave Slide<br>Climbing WallSuper StartGoldScoop Wave Slide<br>Climbing WallSuper StartGoldScoop Wave Slide<br>Climbing WallSilverScoop Wave Slide<br>Climbing WallBronzeClimbing Steps<br>Scoop Wave SlideMCSSNYGold(As Shown)BronzeN/ASilver(As Shown)BronzeN/ASilverRock WallBronze(As Shown)SilverRock Wall | BronzeSlideLeft or RightStarterSlideLeft or RightLegacy**GoldClimbing StepsN/ASilverClimbing WallRightBronzeClimbing StepsRightStarterVertical ClimberRightSupersiderGoldScoop Wave Slide<br>Climbing WallLeftSupersiderGoldScoop Wave Slide<br>Climbing WallLeftSupersiderGoldScoop Wave Slide<br>Climbing WallLeftSilverScoop Wave Slide<br>Climbing WallLeftSilverScoop Wave Slide<br>Climbing WallLeftBronzeClimbing Steps<br>Scoop Wave Slide<br>Climbing WallLeft or RightBronzeM/AN/ASilver(As Shown)Left or RightSilverSliverN/AN/ASilverGold(As Shown)Left or RightBronzeN/AN/AN/ASilverBoold(As Shown)LeftSilverRock WallLeftBronze(As Shown)LeftSilverRock WallLeftBronze(As Shown)LeftBronze(As Shown)LeftBronze(As Shown)LeftBronze(As Shown)LeftBronze(As Shown)LeftBronze(As Shown)LeftBronze(As Shown)RightBronze(As Shown)RightBronze(As Shown)RightBronze(As Shown) |